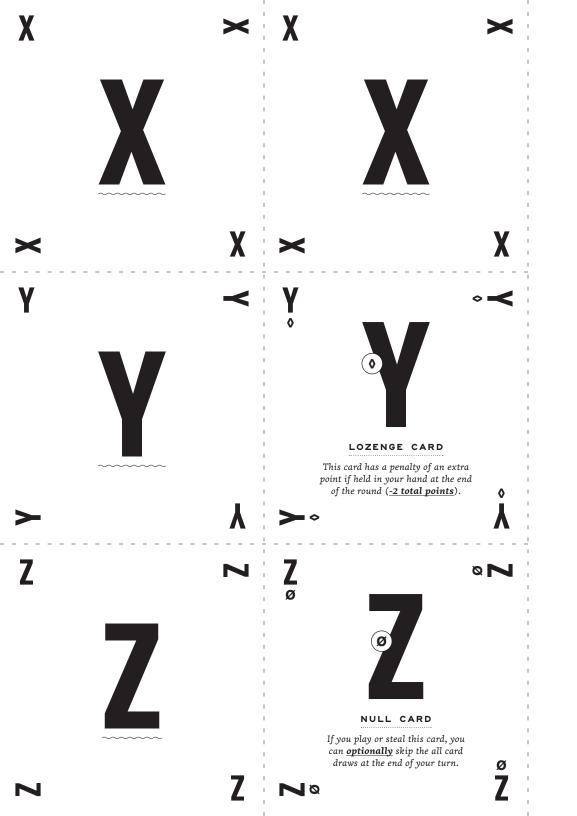

WORD LIFT  | WORD LIFT  | WORD LIFT  |
| CONSONANTS | CONSONANTS | CONSONANTS | CONSONANTS |
| CONSONATS  | CONSONANTS | CONSONANTS | CONSONANTS |
| WORD LIFT  | WORD LIFT  | WORD LIFT  | WORD LIFT  |
| CONSONANTS | CONSONANTS | CONSONANTS | CONSONANTS |



| CONSONATS  | CONSONATS  | CONSONATS  | CONSONA    |
|------------|------------|------------|------------|
| WORD LIFT  | WORD LIFT  | WORD LIFT  | WORD LIFT  |
| CONSONANTS | CONSONANTS | CONSONANTS | CONSONANTS |
| STNANOSNOO | CONSONATS  | CONSONATS  | CONSONA    |
| WORD LIFT  | WORD LIFT  | WORD LIFT  | WORD LIFT  |
| CONSONANTS | CONSONANTS | CONSONANTS | CONSONANTS |
| CONSONATS  | CONSONER   | CONSONANTS | CONSONANTS |
| WORD LIFT  | WORD LIFT  | WORD LIFT  | WORD LIFT  |
| CONSONANTS | CONSONANTS | CONSONANTS | CONSONANTS |